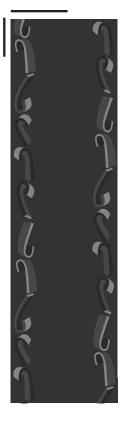

## YARNS

47% Thin-Felted Wool 27% Twisted Wool 26% Mouliné Wool

MADE IN USA

Fall River, Massachusetts

34.5" x 118.5" SHOWN

THIN-FELTED WOOL Onyx

THIN-FELTED WOOL Onyx

TWISTED WOOL & TWISTED WOOL Onyx & Onyx

MOULINÉ WOOL Onyx

18" x 30" SECTION

Take a closer look.

Scan for additional images and to learn more about this collection.