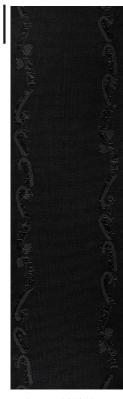

COLORWAY

Onyx

CONSTRUCTION

Jacquard Woven

MAX WIDTH WITHOUT SEAMS

9′ 6″

SEAMING RECOMMENDATION

Custom Seam

## YARNS

47% Thin-Felted Wool 27% Twisted Wool 26% Mouliné Wool

MADE IN USA

Fall River, Massachusetts

34.5" x 118.5" SHOWN

THIN-FELTED WOOL Onyx

THIN-FELTED WOOL Onyx

TWISTED WOOL & TWISTED WOOL Onyx & Onyx