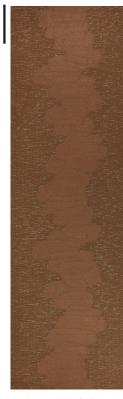

COLORWAY

Oak

CONSTRUCTION

Jacquard Woven

MAX WIDTH WITHOUT SEAMS

9′ 6″

SEAMING RECOMMENDATION

Custom Seam

STANDARD LEAD TIME

8 Weeks

YARNS

47% Thin-Felted Wool 27% Twisted Wool 26% Mouliné Wool

MADE IN USA

Fall River, Massachusetts

34.5" x 118.5" SHOWN

Oak & Oak
MOULINÉ WOOL