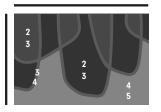

COLORWAY

Oak

CONSTRUCTION

Jacquard Woven

MAX WIDTH WITHOUT SEAMS

9′ 6″

SEAMING RECOMMENDATION

Custom Seam

STANDARD LEAD TIME

8 Weeks

YARNS

47% Thin-Felted Wool 27% Twisted Wool 26% Mouliné Wool

MADE IN USA

Fall River, Massachusetts

34.5" x 118.5" SHOWN

Oak & Oak
MOULINÉ WOOL