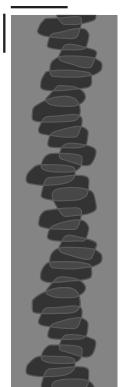

## The Stairs Collection

With each step and pivot, staircases act as unique spaces for sculptural installations. Our expertise in crafting these special pieces is backed by decades of experience and continues to deepen as we pursue the mystery and transcience of these multilevel and multi-surfaced spaces.

COLORWAY

Oak

CONSTRUCTION

Jacquard Woven

MAX WIDTH WITHOUT SEAMS

9′ 6″

SEAMING RECOMMENDATION

Custom Seam

STANDARD LEAD TIME

8 Weeks

YARNS

47% Thin-Felted Wool 27% Twisted Wool 26% Mouliné Wool

MADE IN USA

Fall River, Massachusetts

34.5" x 118.5" SHOWN

Oak & Oak
MOULINÉ WOOL

MOULINÉ WOO Oak

Take a closer look.

Scan for additional images and to learn more about this collection.