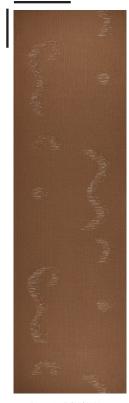

COLORWAY

Oak

CONSTRUCTION

Jacquard Woven

MAX WIDTH WITHOUT SEAMS

9′ 6″

SEAMING RECOMMENDATION

Custom Seam

STANDARD LEAD TIME

8 Weeks

YARNS

52% Twisted Wool 25% Mouliné Wool

23% Thin-Felted Wool

MADE IN USA

Fall River, Massachusetts

34.5" x 118.5" SHOWN

TWISTED WOOL & TWISTED WOOL Oak & Oak

TWISTED WOOL & TWISTED WOOL Oak & Oak

THIN-FELTED WOOL Oak

MOULINÉ WOOL Oak

18" x 30" SECTION

Take a closer look.

Scan for additional images and to learn more about this collection.