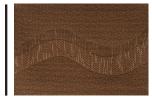

TWISTED WOOL & TWISTED WOOL Oak & Oak

TWISTED WOOL & TWISTED WOOL Oak & Oak

THIN-FELTED WOOL Oak

MOULINÉ WOOL Oak

18" x 30" SECTION

Take a closer look.

Scan for additional images and to learn more about this collection.