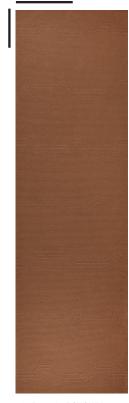

COLORWAY

Oak

CONSTRUCTION

Jacquard Woven

MAX WIDTH WITHOUT SEAMS

9′ 6″

SEAMING RECOMMENDATION

Custom Seam

## YARNS

50% Twisted Wool

27% Undyed Wool

19% Crimped Wool

4% Thin-Felted Wool

MADE IN USA

Fall River, Massachusetts

34.5" x 118.5" SHOWN