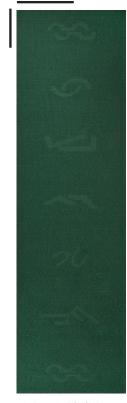

#### COLORWAY

lvy

#### CONSTRUCTION

Jacquard Woven

#### MAX WIDTH WITHOUT SEAMS

9' 6"

#### SEAMING RECOMMENDATION

Custom Seam

#### STANDARD LEAD TIME

8 Weeks

#### YARNS

39% Crimped Wool 29% Twisted Wool 27% Undyed Wool

5% Thin-Felted Wool

#### MADE IN USA

Fall River, Massachusetts

34.5" x 118.5" SHOWN

THIN-FELTED WOOL lvy

CRIMPED WOOL

TWISTED WOOL & TWISTED WOOL lvy & lvy

18" x 30" SECTION

Take a closer look.