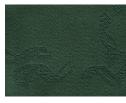

COLORWAY

lvy

CONSTRUCTION

Jacquard Woven

MAX WIDTH WITHOUT SEAMS

9′6″

SEAMING RECOMMENDATION

Custom Seam

### YARNS

44% Twisted Wool 37% Crimped Wool

19% Thin-Felted Wool

MADE IN USA

Fall River, Massachusetts

MERIDA

lvy

lvy