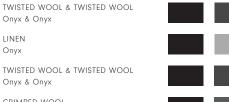

COLORWAY

Onyx

CONSTRUCTION

Jacquard Woven

MAX WIDTH WITHOUT SEAMS

9′6″

SEAMING RECOMMENDATION

Custom Seam

### YARNS

44% Twisted Wool 38% Crimped Wool 18% Linen

MADE IN USA

Fall River, Massachusetts

# MERIDA

| A |  |
|---|--|
|   |  |
|   |  |
|   |  |
|   |  |
|   |  |
|   |  |
|   |  |
|   |  |
|   |  |
|   |  |
|   |  |

34.5" x 118.5" SHOWN

TWISTED WOOL & TWISTED WOOL Onyx & Onyx

CRIMPED WOOL Onyx

Onyx & Onyx

LINEN

Onyx