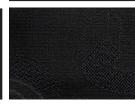

COLORWAY

Onyx

CONSTRUCTION

Jacquard Woven

MAX WIDTH WITHOUT SEAMS

9′6″

SEAMING RECOMMENDATION

Custom Seam

### YARNS

44% Twisted Wool 38% Crimped Wool 18% Linen

MADE IN USA

Fall River, Massachusetts