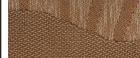

COLORWAY

Clay

CONSTRUCTION

Jacquard Woven

MAX WIDTH WITHOUT SEAMS

11′ 2″

SEAMING RECOMMENDATION

Custom Seam

## YARNS

24% Linen

24% Mouliné Wool

24% Twisted Wool

23% Thin-Felted Wool

5% Cotton

MADE IN USA

Fall River, Massachusetts

6' x 9' SHOWN

MOULINÉ WOOL Clay

LINEN & TWISTED WOOL Clay & Clay

THIN-FELTED WOOL Clay

11" x 16" SECTION

Scan for additional images and to learn more about this collection.