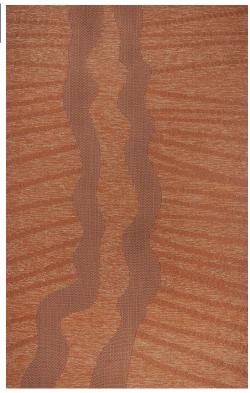

## The Atelier Collection

As elements clash, surfaces crack, and organic forms emerge, we reflect upon the subtle and grand gestures that nature creates. Through layered fibers that protrude and recede, we explore the history of where the land and art meet and seek to bridge the worlds outside and within.

COLORWAY

Clay

CONSTRUCTION

Jacquard Woven

MAX WIDTH WITHOUT SEAMS

11′ 2″

SEAMING RECOMMENDATION

Custom Seam

## YARNS

24% Linen

24% Mouliné Wool

24% Twisted Wool

23% Thin-Felted Wool

5% Cotton

MADE IN USA

Fall River, Massachusetts

6' x 9' SHOWN

MOULINÉ WOOL Clay

LINEN & TWISTED WOOL Clay & Clay

THIN-FELTED WOOL Clay

11" x 16" SECTION

Scan for additional images and to learn more about this collection.