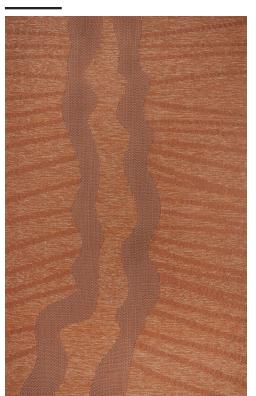

COLORWAY

Clay

CONSTRUCTION

Jacquard Woven

MAX WIDTH WITHOUT SEAMS

11′ 2″

SEAMING RECOMMENDATION

Custom Seam

## YARNS

24% Linen

24% Mouliné Wool

24% Twisted Wool

23% Thin-Felted Wool

5% Cotton

MADE IN USA

Fall River, Massachusetts

6' x 9' SHOWN

MOULINÉ WOOL Clay

LINEN & TWISTED WOOL Clay & Clay

THIN-FELTED WOOL Clay

11" x 16" SECTION

Scan for additional images and to learn more about this collection.