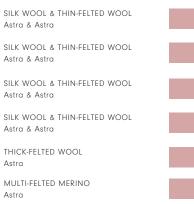

### YARNS

62% Thin-Felted Wool

- 28% Silk Wool
- 8% Cotton
- 1% Multi-Felted Merino
- 1% Thick-Felted Wool

MADE IN USA

Fall River, Massachusetts