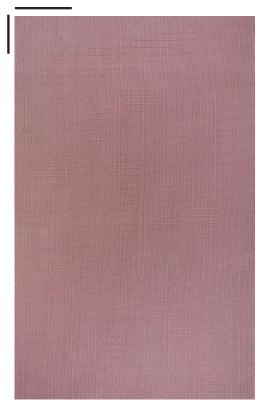

COLORWAY Astra CONSTRUCTION Dobby Woven MAX WIDTH WITHOUT SEAMS

11′2″

SEAMING RECOMMENDATION

Custom Seam

### YARNS

62% Thin-Felted Wool

- 28% Silk Wool
- 8% Cotton
- 1% Multi-Felted Merino
- 1% Thick-Felted Wool

MADE IN USA

Fall River, Massachusetts