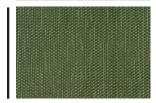

Fern

MOULINÉ WOOL
Fern

MULTI-FELTED MERINO
Fern

THICK-FELTED WOOL

11" x 16" SECTION

Take a closer look.

Scan for additional images and to learn more about this collection.