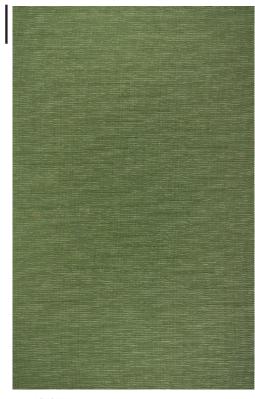

COLORWAY

Fern

CONSTRUCTION

Dobby Woven

MAX WIDTH WITHOUT SEAMS

11′ 2″

SEAMING RECOMMENDATION

Custom Seam

## YARNS

60% Multi-Felted Merino

31% Mouliné Wool

7% Cotton

1% Thick-Felted Wool

MADE IN USA

Fall River, Massachusetts

6' x 9' SHOWN

Fern

MOULINÉ WOOL
Fern

MULTI-FELTED MERINO
Fern

THICK-FELTED WOOL

11" x 16" SECTION

Take a closer look.

Scan for additional images and to learn more about this collection.