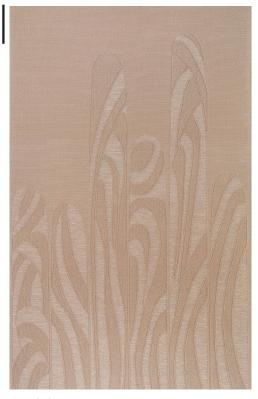

### The Atelier Collection

As elements clash, surfaces crack, and organic forms emerge, we reflect upon the subtle and grand gestures that nature creates. Through layered fibers that protrude and recede, we explore the history of where the land and art meet and seek to bridge the worlds outside and within.

COLORWAY

Gust

CONSTRUCTION

Jacquard Woven

MAX WIDTH WITHOUT SEAMS

11′ 2″

SEAMING RECOMMENDATION

Custom Seam

#### YARNS

30% Mouliné Wool

27% Thin-Felted Wool

24% Linen

15% Twisted Wool

4% Cotton

MADE IN USA

Fall River, Massachusetts

6' x 9' SHOWN

MOULINÉ WOOL Gust

TWISTED WOOL & LINEN Gust & Gust

THIN-FELTED WOOL Gust

7

11" x 16" SECTION