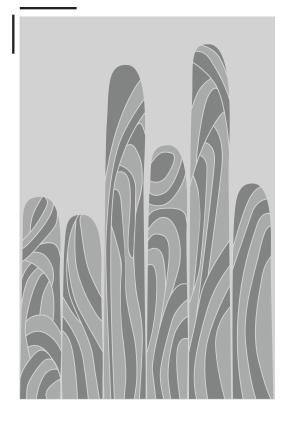

6' x 9' SHOWN

MOULINÉ WOOL Gust

TWISTED WOOL & LINEN Gust & Gust

THIN-FELTED WOOL Gust

7

11" x 16" SECTION