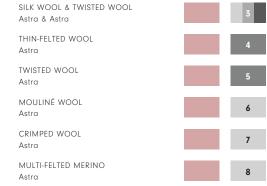

#### YARNS

32% Twisted Wool

18% Thin-Felted Wool

16% Silk Wool

12% Multi-Felted Merino Wool

11% Crimped Wool

6% Mouliné Wool

5% Cotton