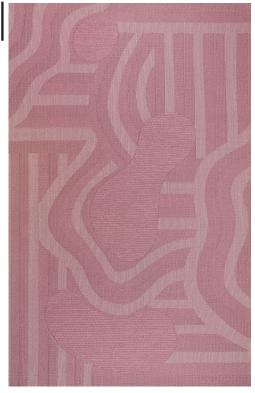

### The Atelier Collection

As elements clash, surfaces crack, and organic forms emerge, we reflect upon the subtle and grand gestures that nature creates. Through layered fibers that protrude and recede, we explore the history of where the land and art meet and seek to bridge the worlds outside and within.

COLORWAY

Astra

CONSTRUCTION

Jacquard Woven

MAX WIDTH WITHOUT SEAMS

11′ 2″

SEAMING RECOMMENDATION

Custom Seam

MADE IN USA

Fall River, Massachusetts

6' x 9' SHOWN

11" x 16" SECTION