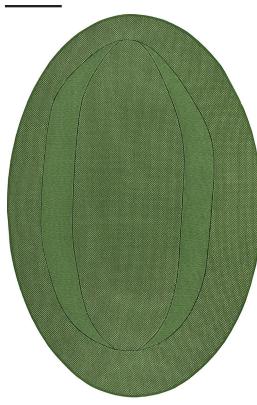

Atelier Collection

As elements clash, surfaces crack, and organic forms emerge, we reflect upon the subtle and grand gestures that nature creates. Through layered fibers that protrude and recede, we explore the history of where the land and art meet and seek to bridge the worlds outside and within.

| COLORWAY                |  |  |
|-------------------------|--|--|
| Fern                    |  |  |
| CONSTRUCTION            |  |  |
| Dobby Woven             |  |  |
| MAX WIDTH WITHOUT SEAMS |  |  |
| 11' 2"                  |  |  |

SEAMING RECOMMENDATION

Custom Seam

### STANDARD LEAD TIME

16 Weeks

#### YARNS

| 47% | Crimped | Wool |
|-----|---------|------|
| 32% | Mohair  |      |

- 11% Alpaca Merino
- 7% Silk Wool
- 4% Cotton

MADE IN USA

Fall River, Massachusetts

## MERIDA









### Take a closer look.

Scan for additional images and to learn more about this collection.





### 6' x 9' SHOWN