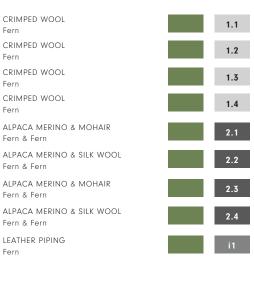

| COLORWAY                |  |  |
|-------------------------|--|--|
| Fern                    |  |  |
| CONSTRUCTION            |  |  |
| Dobby Woven             |  |  |
| MAX WIDTH WITHOUT SEAMS |  |  |
| 11' 2"                  |  |  |

#### YARNS

| 47% | Crimped | Wool |
|-----|---------|------|
| 32% | Mohair  |      |

- 11% Alpaca Merino
- 7% Silk Wool
- 4% Cotton

MADE IN USA

Fall River, Massachusetts