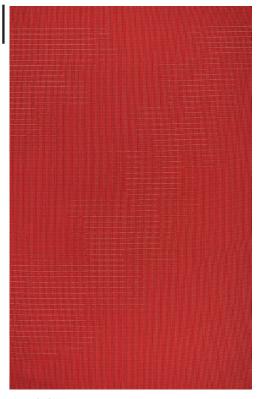

COLORWAY

Lava

CONSTRUCTION

Dobby Woven

MAX WIDTH WITHOUT SEAMS

11′ 2″

SEAMING RECOMMENDATION

Custom Seam

Fall River, Massachusetts

11" x 16" SECTION