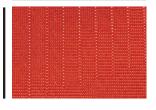

COLORWAY

Lava

CONSTRUCTION

Dobby Woven

MAX WIDTH WITHOUT SEAMS

11′ 2″

SEAMING RECOMMENDATION

Custom Seam

#### YARNS

56% Mohair

26% Linen

9% Alpaca Merino

7% Cotton

1% Multi-Felted Merino

1% Thick-Felted Wool

MADE IN USA

Fall River, Massachusetts

11" x 16" SECTION