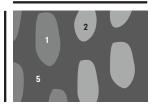

COLORWAY

Gust

CONSTRUCTION

Robot Tufted

MAX SIZE WITHOUT SEAMS

13' X 20'

SEAMING RECOMMENDATION

Custom Seam

MADE IN USA

Fall River, Massachusetts

6' x 9' SHOWN

11" x 16" SECTION