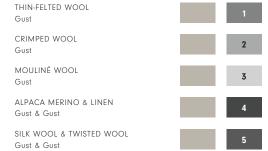

#### YARNS

36% Twisted Wool

27% Silk Wool

10% Alpaca Merino

9% Linen

8% Mouliné Wool

5% Crimped Wool

5% Thin-Felted Wool