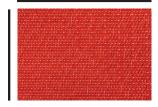

#### COLORWAY

Lava

# CONSTRUCTION

Dobby Woven

#### YARNS

- 31% Mohair
- 22% Mouliné Wool
- 21% Linen
- 13% Twisted Wool
- 6% Cotton
- 5% Alpaca Merino
- 1% Multi-Felted Merino
- 1% Thick-Felted Wool