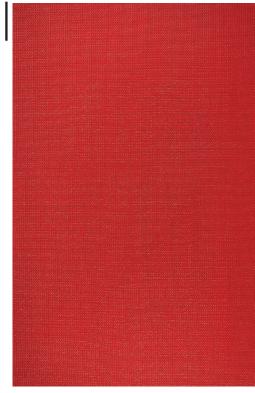

# Steel

# The Atelier Collection

As elements clash, surfaces crack, and organic forms emerge, we reflect upon the subtle and grand gestures that nature creates. Through layered fibers that protrude and recede, we explore the history of where the land and art meet and seek to bridge the worlds outside and within.

#### COLORWAY

Lava

# CONSTRUCTION

Dobby Woven

# MAX WIDTH WITHOUT SEAMS

11' 2"

#### SEAMING RECOMMENDATION

Custom Seam

# STANDARD LEAD TIME

16 Weeks

#### YARNS

- 31% Mohair
- 22% Mouliné Wool
- 21% Linen
- 13% Twisted Wool
- 6% Cotton
- 5% Alpaca Merino
- 1% Multi-Felted Merino
- 1% Thick-Felted Wool

# MADE IN USA

Fall River, Massachusetts









11" x 16" SECTION



Take a closer look.

Scan for additional images and to learn more about this collection.





MERIDA