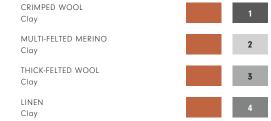

#### YARNS

44% Linen

21% Thick-Felted Wool

16% Multi-Felted Merino

12% Crimped Wool

7% Cotton

MADE IN USA

Fall River, Massachusetts