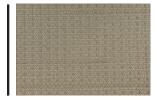

COLORWAY

Gust

CONSTRUCTION

Dobby Woven

MAX WIDTH WITHOUT SEAMS

11′ 2″

SEAMING RECOMMENDATION

Custom Seam

## YARNS

57% Linen

33% Twisted Wool

9% Cotton

1% Multi-Felted Merino

MADE IN USA

Fall River, Massachusetts

LINEN & TWISTED WOOL Gust & Gust