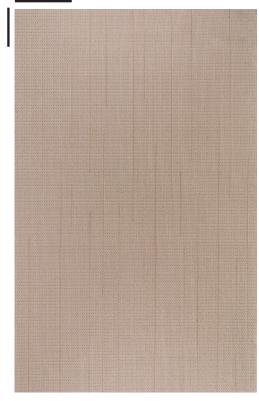

COLORWAY

Gust

CONSTRUCTION

Dobby Woven

MAX WIDTH WITHOUT SEAMS

11′ 2″

SEAMING RECOMMENDATION

Custom Seam

## YARNS

57% Linen

33% Twisted Wool

9% Cotton

1% Multi-Felted Merino

MADE IN USA

Fall River, Massachusetts

LINEN & TWISTED WOOL Gust & Gust