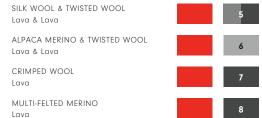

## YARNS

38% Twisted Wool

16% Multi-Felted Merino

15% Silk Wool

13% Crimped Wool

12% Alpaca Merino

5% Cotton