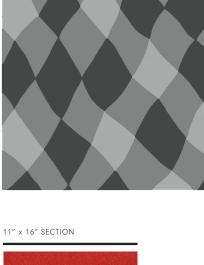

## Scale

COLORWAY

Lava

CONSTRUCTION

Jacquard Woven

MAX WIDTH WITHOUT SEAMS

11' 2"

SEAMING RECOMMENDATION

Custom Seam