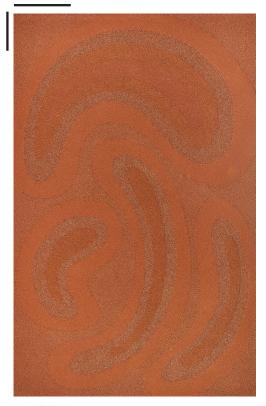

### The Atelier Collection

As elements clash, surfaces crack, and organic forms emerge, we reflect upon the subtle and grand gestures that nature creates. Through layered fibers that protrude and recede, we explore the history of where the land and art meet and seek to bridge the worlds outside and within.

COLORWAY

Clay

CONSTRUCTION

Robot Tufted

MAX SIZE WITHOUT SEAMS

13' X 20'

SEAMING RECOMMENDATION

Custom Seam

6' x 9' SHOWN

11" x 16" SECTION