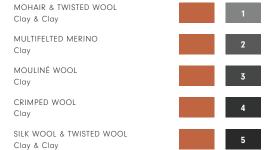

#### YARNS

31% Multi-Felted Merino

27% Mohair

19% Mouliné Wool

11% Crimped Wool 11% Twisted Wool

1% Silk Wool

MADE IN USA

Fall River, Massachusetts