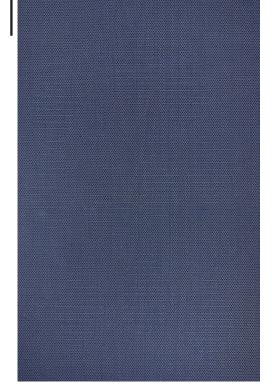

COLORWAY Brook CONSTRUCTION

Dobby Woven

MAX WIDTH WITHOUT SEAMS

11′2″

SEAMING RECOMMENDATION

Custom Seam

#### YARNS

55% Thin-Felted Wool

- 35% Twisted Wool
- 8% Cotton
- 1% Multi-Felted Merino
- 1% Thick-Felted Wool

MADE IN USA

Fall River, Massachusetts

MERIDA