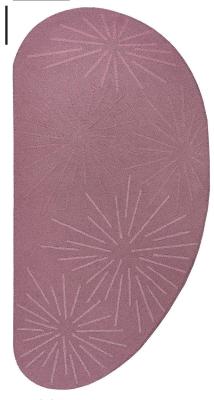

## The Atelier Collection

As elements clash, surfaces crack, and organic forms emerge, we reflect upon the subtle and grand gestures that nature creates. Through layered fibers that protrude and recede, we explore the history of where the land and art meet and seek to bridge the worlds outside and within.

1% Twisted Wool

MADE IN USA

Fall River, Massachusetts

6' x 9' SHOWN

11" x 16" SECTION

Take a closer look.

Scan for additional images and to learn more about this collection.