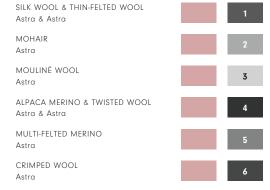

## YARNS

59% Thin-Felted Wool

22% Silk Wool

8% Mohair

5% Crimped Wool

2% Mouliné Wool

2% Multi-Felted Merino

1% Alpaca Merino

1% Twisted Wool

MADE IN USA

Fall River, Massachusetts

6' x 9' SHOWN

11" x 16" SECTION

Take a closer look.

Scan for additional images and to learn more about this collection.