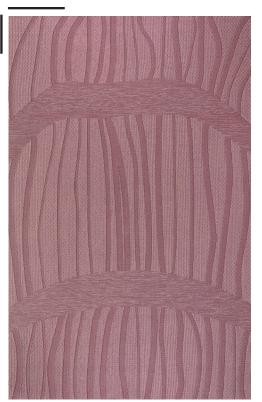

COLORWAY

Astra

CONSTRUCTION

Jacquard Woven

MAX WIDTH WITHOUT SEAMS

11' 2"

SEAMING RECOMMENDATION

Custom Seam

## YARNS

43% Linen

26% Mouliné Wool

13% Silk Wool

13% Thin-Felted Wool

6% Cotton

MADE IN USA

Fall River, Massachusetts

6' x 9' SHOWN

LINEN Astra

Astra

MOULINÉ WOOL Astra

LINEN & SILK WOOL Astra & Astra

THIN-FELTED WOOL

11" x 16" SECTION