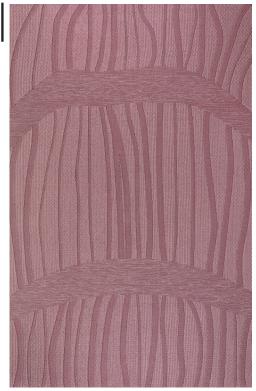

COLORWAY

Astra

CONSTRUCTION

Jacquard Woven

MAX WIDTH WITHOUT SEAMS

11' 2"

SEAMING RECOMMENDATION

Custom Seam

## YARNS

43% Linen

26% Mouliné Wool

13% Silk Wool

13% Thin-Felted Wool

6% Cotton

MADE IN USA

Fall River, Massachusetts

6' x 9' SHOWN

LINEN Astra

Astra

MOULINÉ WOOL Astra

LINEN & SILK WOOL Astra & Astra

THIN-FELTED WOOL

11" x 16" SECTION