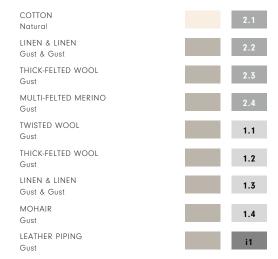

## YARNS

29% Thick-Felted Wool

25% Linen

16% Twisted Wool

12% Multi-Felted Merino

10% Cotton

9% Mohair

MADE IN USA