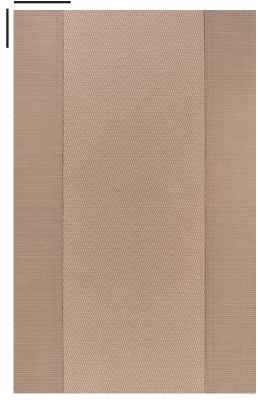

COLORWAY

Gust

CONSTRUCTION

Dobby Woven

MAX WIDTH WITHOUT SEAMS

11′ 2″

SEAMING RECOMMENDATION

Custom Seam

## YARNS

29% Thick-Felted Wool

25% Linen

16% Twisted Wool

12% Multi-Felted Merino

10% Cotton

9% Mohair

MADE IN USA