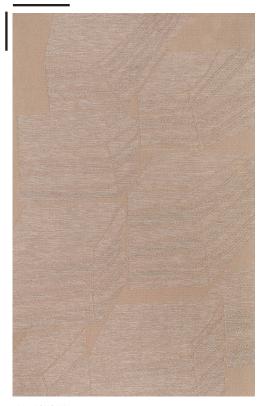

COLORWAY

Gust

CONSTRUCTION

Jacquard Woven

MAX WIDTH WITHOUT SEAMS

11′ 2″

SEAMING RECOMMENDATION

Custom Seam

6' x 9' SHOWN

SILK WOOL & TWISTED WOOL Gust & Gust

LINEN & TWISTED WOOL Gust & Gust

MOULINÉ WOOL Gust

11" x 16" SECTION

Take acloser look.

Scan for additional images and to learn more about this collection.