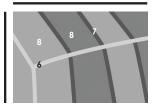

6' x 9' SHOWN

SILK WOOL & TWISTED WOOL Gust & Gust

LINEN & TWISTED WOOL Gust & Gust

MOULINÉ WOOL Gust

11" x 16" SECTION

Take acloser look.

Scan for additional images and to learn more about this collection.