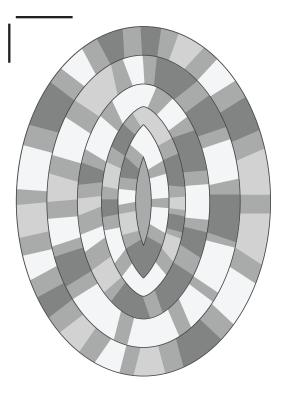

| COLORWAY               |  |  |  |
|------------------------|--|--|--|
| Astra                  |  |  |  |
| CONSTRUCTION           |  |  |  |
| Robot Tufted           |  |  |  |
| MAX SIZE WITHOUT SEAMS |  |  |  |
| 13' X 20'              |  |  |  |