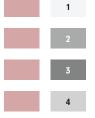

#### YARNS

| 30% | Mohair              |
|-----|---------------------|
| 26% | Crimped Wool        |
| 17% | Multi-Felted Merino |
| 12% | Thin-Felted Wool    |
| 8%  | Linen               |
| 4%  | Alpaca Merino       |
| 4%  | Silk Wool           |
|     |                     |
|     |                     |