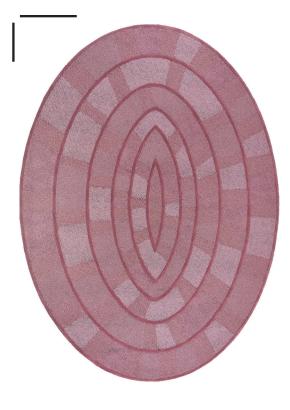

#### 6' x 9' SHOWN

| MOHAIR<br>Astra                                   |  |
|---------------------------------------------------|--|
| ALPACA MERINO & THIN-FELTED WOOL<br>Astra & Astra |  |
| CRIMPED WOOL<br>Astra                             |  |

SILK WOOL & LINEN Astra & Astra

MULTI-FELTED MERINO Astra

5