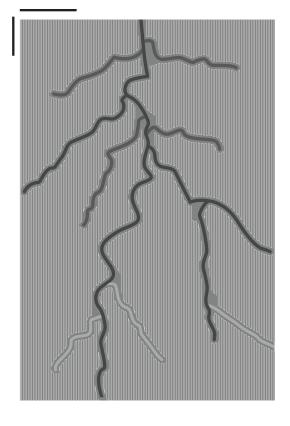

### The Atelier Collection

As elements clash, surfaces crack, and organic forms emerge, we reflect upon the subtle and grand gestures that nature creates. Through layered fibers that protrude and recede, we explore the history of where the land and art meet and seek to bridge the worlds outside and within.

#### YARNS

- 61% Thick-Felted Wool
- 23% Thin-Felted Wool
- 12% Alpaca Merino
- 2% Multi-Felted Merino
- 1% Crimped Wool
- 1% Mouliné Wool

MADE IN USA

Fall River, Massachusetts

11" x 16" SECTION