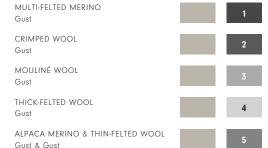

#### YARNS

- 61% Thick-Felted Wool
- 23% Thin-Felted Wool
- 12% Alpaca Merino
- 2% Multi-Felted Merino
- 1% Crimped Wool
- 1% Mouliné Wool

MADE IN USA

Fall River, Massachusetts

11" x 16" SECTION