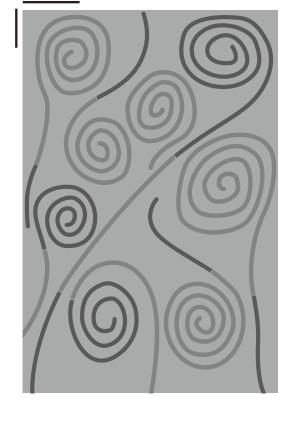

COLORWAY

Brook

CONSTRUCTION

Robot Tufted

MAX SIZE WITHOUT SEAMS

13' X 20'

SEAMING RECOMMENDATION

Custom Seam

## YARNS

79% Mohair

13% Thin-Felted Wool

8% Crimped Wool

MADE IN USA

Fall River, Massachusetts

6' x 9' SHOWN

THIN-FELTED WOOL Brook