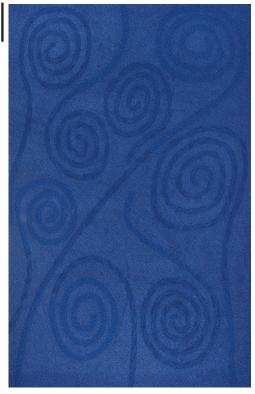

COLORWAY

Brook

CONSTRUCTION

Robot Tufted

MAX SIZE WITHOUT SEAMS

13' X 20'

SEAMING RECOMMENDATION

Custom Seam

## YARNS

79% Mohair

13% Thin-Felted Wool

8% Crimped Wool

MADE IN USA

Fall River, Massachusetts

6' x 9' SHOWN

THIN-FELTED WOOL Brook