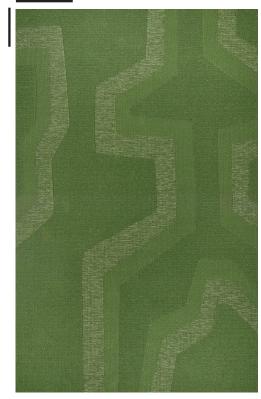

## Firth The Atelier Collection

As elements clash, surfaces crack, and organic forms emerge, we reflect upon the subtle and grand gestures that nature creates. Through layered fibers that protrude and recede, we explore the history of where the land and art meet and seek to bridge the worlds outside and within.

| COLORWAY                |
|-------------------------|
| Fern                    |
| CONSTRUCTION            |
| Jacquard Woven          |
| MAX WIDTH WITHOUT SEAMS |
| 11′ 2″                  |
| SEAMING RECOMMENDATION  |

#### YARNS

31% Silk Wool 19% Mouliné Wool 19% Twisted Wool 16% Crimped Wool 9% Thin-Felted Wool 6% Cotton

MADE IN USA

Fall River, Massachusetts

6' x 9' SHOWN

Fern & Fern

Fern & Fern

Fern