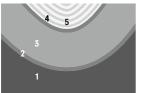

| COLORWAY               |  |
|------------------------|--|
| Lava                   |  |
| CONSTRUCTION           |  |
| Robot Tufted           |  |
| MAX SIZE WITHOUT SEAMS |  |
| 13' X 20'              |  |

SEAMING RECOMMENDATION

Custom Seam

13′