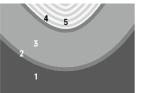

| COLORWAY               |  |
|------------------------|--|
| Lava                   |  |
| CONSTRUCTION           |  |
| Robot Tufted           |  |
| MAX SIZE WITHOUT SEAMS |  |
| 13' X 20'              |  |

SEAMING RECOMMENDATION

Custom Seam

13′