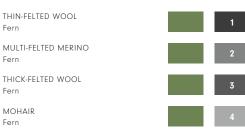

#### YARNS

34% Mohair 29% Thin-Felted Wool 22% Thick-Felted Wool 15% Multi-Felted Wool

MADE IN USA

Fall River, Massachusetts

6' x 9' SHOWN

Fern

Fern

Fern