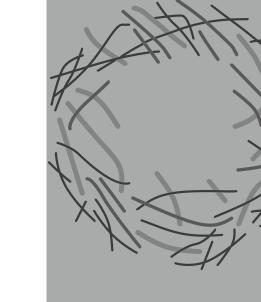

#### YARNS

34% Mohair 29% Thin-Felted Wool 22% Thick-Felted Wool 15% Multi-Felted Wool

MADE IN USA

Fall River, Massachusetts

6' x 9' SHOWN

Fern

Fern

Fern

Fern

MOHAIR

11" x 16" SECTION