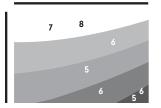

#### YARNS

26% Alpaca Merino

20% Twisted Wool

17% Crimped Wool

17% Multi-Felted Merino

16% Silk Wool

5% Cotton

#### MADE IN USA

Fall River, Massachusetts

ALPACA MERINO & SILK WOOL Brook & Brook

ALPACA MERINO & TWISTED WOOL Brook & Brook

CRIMPED WOOL Brook

MULTI-FELTED MERINO Brook

11" x 16" SECTION