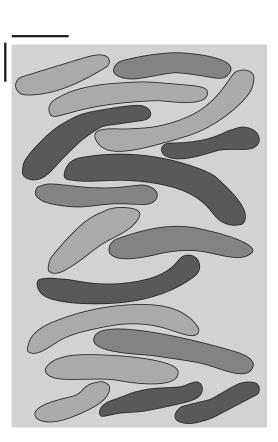

# Drift The Atelier Collection

As elements clash, surfaces crack, and organic forms emerge, we reflect upon the subtle and grand gestures that nature creates. Through layered fibers that protrude and recede, we explore the history of where the land and art meet and seek to bridge the worlds outside and within.

| COLORWAY               |
|------------------------|
| Fern                   |
| CONSTRUCTION           |
| Robot Tufted           |
| MAX SIZE WITHOUT SEAMS |
| 13' X 20'              |
| SEAMING RECOMMENDATION |
| Custom Seam            |

#### YARNS

68% Mouliné Wool 9% Twisted Wool 7% Silk Wool 7% Linen

- 6% Alpaca Merino 3% Thick-Felted Wool

MADE IN USA

Fall River, Massachusetts

MERIDA

6' x 9' SHOWN

| MOULINÉ | WOOL |
|---------|------|
| Fern    |      |

THICK-FELTED WOOL Fern

SILK WOOL & LINEN Fern & Fern

SILK WOOL & TWISTED WOOL Fern & Fern

2

ALPACA MERINO & TWISTED WOOL Fern & Fern