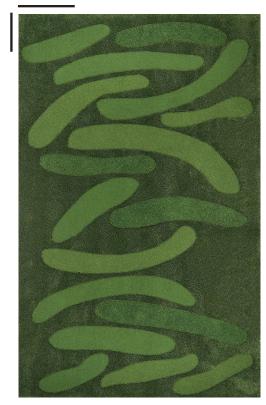

# Drift The Atelier Collection

As elements clash, surfaces crack, and organic forms emerge, we reflect upon the subtle and grand gestures that nature creates. Through layered fibers that protrude and recede, we explore the history of where the land and art meet and seek to bridge the worlds outside and within.

| COLORWAY               |
|------------------------|
| Fern                   |
| CONSTRUCTION           |
| Robot Tufted           |
| MAX SIZE WITHOUT SEAMS |
| 13' X 20'              |
| SEAMING RECOMMENDATION |
| Custom Seam            |

#### YARNS

68% Mouliné Wool 9% Twisted Wool 7% Silk Wool 7% Linen

- 6% Alpaca Merino 3% Thick-Felted Wool

MADE IN USA

Fall River, Massachusetts

MERIDA

6' x 9' SHOWN

| MOULINÉ | WOOL |
|---------|------|
| Fern    |      |