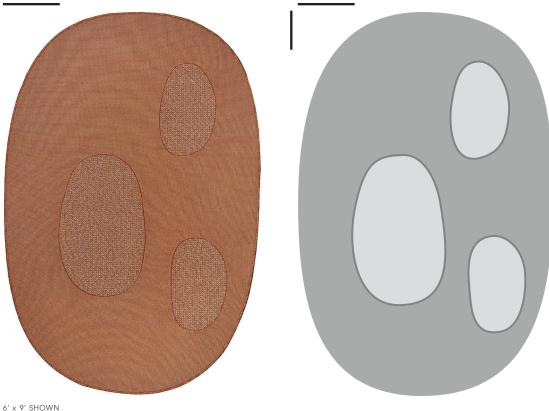

COLORWAY

Clay

CONSTRUCTION

Dobby Woven

MAX WIDTH WITHOUT SEAMS

11' 2"

SEAMING RECOMMENDATION

Custom Seam

Fall River, Massachusetts

11" x 16" SECTION