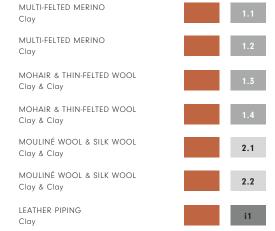

COLORWAY

Clay

CONSTRUCTION

Dobby Woven

MAX WIDTH WITHOUT SEAMS

11' 2"

SEAMING RECOMMENDATION

Custom Seam

## YARNS

25% Mouliné Wool

25% Mohair

23% Multi-Felted Wool

13% Thin-Felted Wool

10% Silk Wool

4% Cotton

MADE IN USA