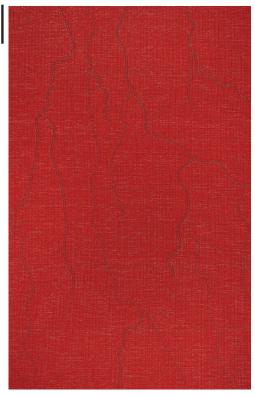

COLORWAY

Lava

CONSTRUCTION

Jacquard Woven

MAX WIDTH WITHOUT SEAMS

11′ 2″

SEAMING RECOMMENDATION

Custom Seam

Fall River, Massachusetts

6' x 9' SHOWN

11" x 16" SECTION

Take a closer look.

Scan for additional images and to learn more about this collection.