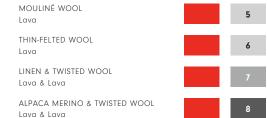

## YARNS

31% Twisted Wool

27% Linen

15% Thin-Felted Wool

13% Mouliné Wool

9% Alpaca Merino

5% Cotton

MADE IN USA