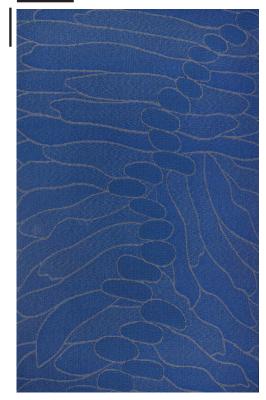

# Calm The Atelier Collection

As elements clash, surfaces crack, and organic forms emerge, we reflect upon the subtle and grand gestures that nature creates. Through layered fibers that protrude and recede, we explore the history of where the land and art meet and seek to bridge the worlds outside and within.

| COLORWAY                |
|-------------------------|
| Brook                   |
| CONSTRUCTION            |
| Jacquard Woven          |
| MAX WIDTH WITHOUT SEAMS |

11′2″