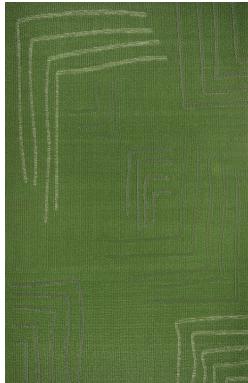

## Arbor The Atelier Collection

As elements clash, surfaces crack, and organic forms emerge, we reflect upon the subtle and grand gestures that nature creates. Through layered fibers that protrude and recede, we explore the history of where the land and art meet and seek to bridge the worlds outside and within.

| COLORWAY                |
|-------------------------|
| Fern                    |
| CONSTRUCTION            |
| Jacquard Woven          |
| MAX WIDTH WITHOUT SEAMS |

11′2″

# MOULINÉ WOOL Fern Fern & Fern Fern

6' x 9' SHOWN