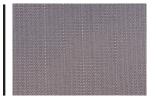

COLORWAY

Astra

CONSTRUCTION

Dobby Woven

MAX WIDTH WITHOUT SEAMS

11′ 2″

SEAMING RECOMMENDATION

Custom Seam

Fall River, Massachusetts

6' x 9' SHOWN

11" x 16" SECTION