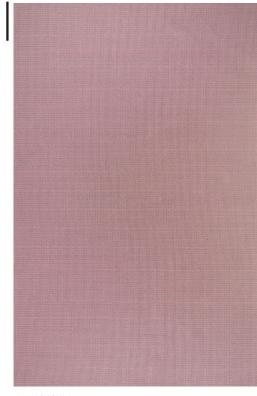

COLORWAY

Astra

CONSTRUCTION

Dobby Woven

MAX WIDTH WITHOUT SEAMS

11′ 2″

SEAMING RECOMMENDATION

Custom Seam

Fall River, Massachusetts

6' x 9' SHOWN

11" x 16" SECTION