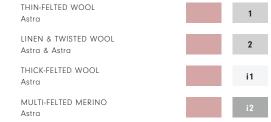

#### YARNS

37% Linen

30% Thin-Felted Wool

24% Twisted Wool

7% Cotton

1% Multi-Felted Merino Wool

1% Thick-Felted Wool

MADE IN USA