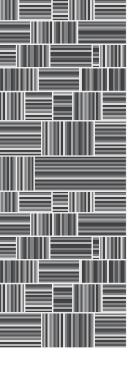

| COLORWAY     |  |
|--------------|--|
| Dusk         |  |
| CONSTRUCTION |  |
|              |  |

Jacquard Woven

MAX WIDTH WITHOUT SEAMS

10′

#### 6' x 9' SHOWN

Dusk

Dusk

Dusk & Dusk

18" x 30" SECTION