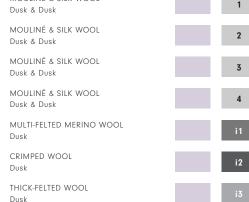

#### COLORWAY

Dusk

#### YARNS

60% Mouliné

24% Silk Wool

13% Cotton

1% Crimped Wool

1% Thick-Felted Wool

1% Multi-Felted Merino Wool