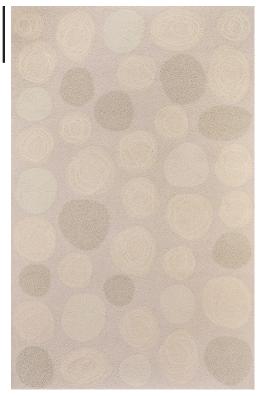

### The Atelier Collection

Inspired by the Arte Povera movement, Atelier 2022 transcends the boundaries between nature and art to create a collection of one-of-a-kind rugs, each a work of living art.

#### YARNS

- 41% Thin-Felted Wool
- 28% Mouliné
- 11% Crimped Wool
- 10% Multi-Felted Merino Wool
- 5% Silk Wool
- 5% Alpaca Merino Wool

#### MADE IN USA

Fall River, Massachusetts

THIN FELTED WOOL

| Dune                                          | 1 |
|-----------------------------------------------|---|
| MOULINÉ<br>Dune                               | 2 |
| CRIMPED WOOL<br>Dune                          | 3 |
| MULTI-FELTED MERINO WOOL<br>Dune              | 4 |
| SILK WOOL & ALPACA MERINO WOOL<br>Dune & Dune | 5 |