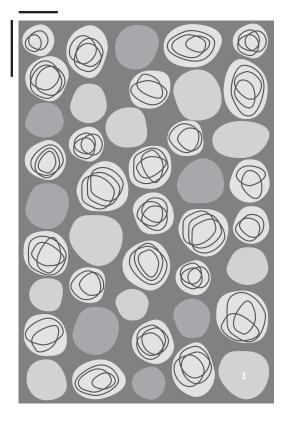

ture and art to create a collection of one-of-a-kind rugs, each a work of living art.

#### COLORWAY

Colorway Name

#### CONSTRUCTION

Robot Tufted

#### MAX SIZE WITHOUT SEAMS

13' x 20'

#### SEAMING RECOMMENDATION

Custom Seam

#### STANDARD LEAD TIME

16 Weeks

#### YARNS

- 41% Thin-Felted Wool
- 28% Mouliné
- 11% Crimped Wool
- 10% Multi-Felted Merino Wool
- 5% Silk Wool
- 5% Alpaca Merino Wool

#### MADE IN USA

Fall River, Massachusetts







THIN FELTED WOOL

| Dune                                          | 1 |
|-----------------------------------------------|---|
| MOULINÉ<br>Dune                               | 2 |
| CRIMPED WOOL<br>Dune                          | 3 |
| MULTI-FELTED MERINO WOOL<br>Dune              | 4 |
| SILK WOOL & ALPACA MERINO WOOL<br>Dune & Dune | 5 |



11" x 16" SECTION ROTATED



# Take a closer look.

Scan for additional images and to learn more about this collection.





### MERIDA