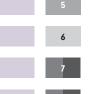

## 6' x 9' SHOWN

| MOULINÉ<br>Dusk                        |  |
|----------------------------------------|--|
| SILK WOOL & ALPACA MERINO WOOL<br>Dusk |  |
| THIN-FELTED WOOL<br>Dusk               |  |
| MULTI-FELTED MERINO WOOL<br>Dusk       |  |