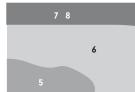

## 6' x 9' SHOWN

| MOULINÉ<br>Dusk                        |  |
|----------------------------------------|--|
| SILK WOOL & ALPACA MERINO WOOL<br>Dusk |  |
| THIN-FELTED WOOL<br>Dusk               |  |
| MULTI-FELTED MERINO WOOL<br>Dusk       |  |