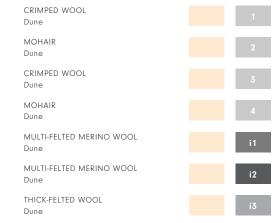

#### COLORWAY

Dune

#### CONSTRUCTION

Dobby Woven

#### YARNS

45% Mohair

43% Crimped Wool

10% Cotton

1% Thick-Felted Wool

1% Multi-Felted Merino Wool