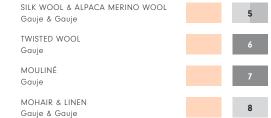

#### YARNS

31% Mohair

17% Twisted Wool

16% Mouliné 13% Silk Wool

12% Cotton

11% Alpaca Merino Wool