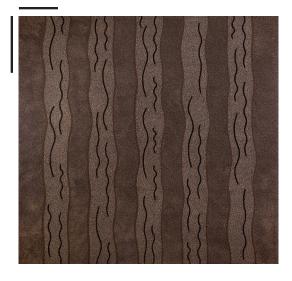

COLORWAY

Walnut

CONSTRUCTION

Robot Tufted

MAX SIZE WITHOUT SEAMS

13' x 20'

SEAMING RECOMMENDATION

Custom Seam

STANDARD LEAD TIME

16 Weeks

YARNS

60% Undyed Wool 32% Twisted Wool 8% Thin-Felted Wool

MADE IN USA

Fall River, Massachusetts

8' x 8' SHOWN

LOAM & WALNUT Undyed Wool & Twisted Wool