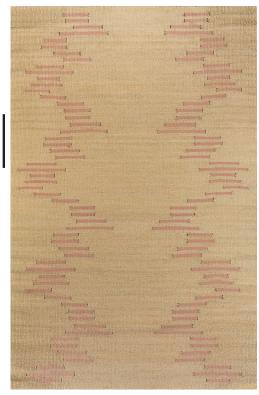

COLORWAY

Gauje

CONSTRUCTION

Handwoven

MAX WIDTH WITHOUT SEAMS

19′ 6″ W x 32′ 6″ L

SEAMING RECOMMENDATION

Not Recommended

STANDARD LEAD TIME

16 Weeks

YARNS

69% Sisal

31% Thin-Felted Wool

MADE IN BRAZIL

Campanha, Minas Gerais

6' x 9' SHOWN

NATURAL Sisal

GAUJE Thin-Felted Wool

'

15" x 15" SECTION ROTATED

## One of a Kind

Due to the natural qualities of sisal and the handwoven construction, slight variations in color and finishing may occur.