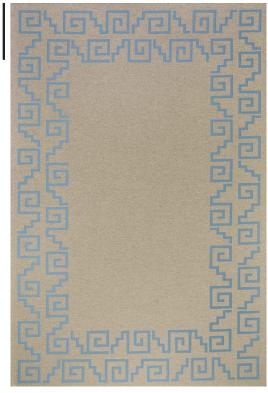

# Rana

#### COLORWAY

Lazuli

#### 6' x 9' SHOWN

| LIGHT GRAY<br>Undyed Wool             | 2 |
|---------------------------------------|---|
| LIGHT GRAY<br>Undyed Wool             | 3 |
| LAZULI<br>Twisted Wool & Twisted Wool | 4 |
| LAZULI<br>Twisted Wool & Twisted Wool | 5 |