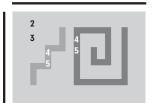

#### 6' x 9' SHOWN

| LIGHT GRAY<br>Undyed Wool             | 2 |
|---------------------------------------|---|
| LIGHT GRAY<br>Undyed Wool             | 3 |
| LAZULI<br>Twisted Wool & Twisted Wool | 4 |
| LAZULI<br>Twisted Wool & Twisted Wool | 5 |