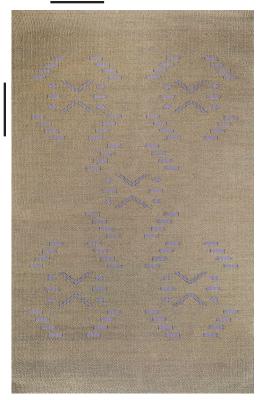

# Paracas

## $The \ Origins \ Collection$

Inspired by the ancient traditions of pre-Columbian art and architecture, Origins 2022 is a collection of handwoven sisals, blends, and wool foundations that combines handwork with original design for a timeless collection of art-inspired rugs.

#### COLORWAY

Dusk

### CONSTRUCTION

Handwoven

#### YARNS

69% Sisal

31% Thin-Felted Wool

### MADE IN BRAZIL

Campanha, Minas Gerais

6' x 9' SHOWN

PEARL Sisal

Thin-Felted Wool