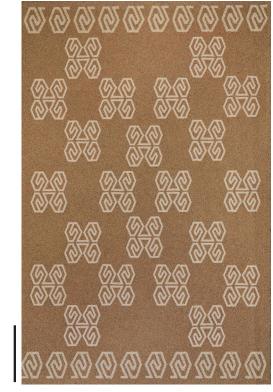

COLORWAY

Dune

CONSTRUCTION

Robot Tufted

MAX SIZE WITHOUT SEAMS

13' x 20'

SEAMING RECOMMENDATION

Custom Seam

#### YARNS

85% Undyed Wool

8% Crimped Wool

7% Thin-Felted Wool

MADE IN USA

Fall River, Massachusetts

6' x 9' SHOWN

Thin-Felted Wool