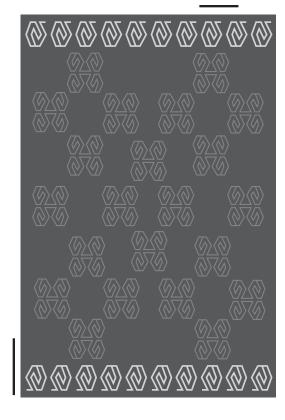

## Pacha The Origins Collection

Inspired by the ancient traditions of pre-Columbian art and architecture, Origins 2022 is a collection of handwoven sisals, blends, and wool foundations that combines handwork with original design for a timeless collection of art-inspired rugs.

COLORWAY

Dune

CONSTRUCTION

Robot Tufted

MAX SIZE WITHOUT SEAMS

13' x 20'

SEAMING RECOMMENDATION

Custom Seam

#### STANDARD LEAD TIME

16 Weeks

#### YARNS

85% Undyed Wool

8% Crimped Wool

7% Thin-Felted Wool

MADE IN USA

Fall River, Massachusetts



6' x 9' SHOWN

Thin-Felted Wool

DUNE

DUNE

BEIGE



2



#### 11" x 16" SECTION ROTATED



### Take a closer look.

Scan for additional images and to learn more about this collection.





# MERIDA



Crimped Wool Undyed Wool