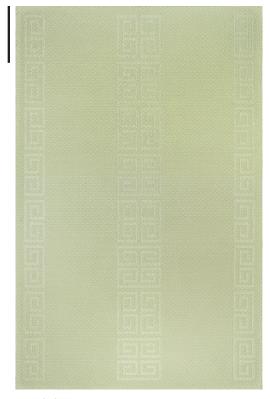

#### COLORWAY

Nymphea

#### 6' x 9' SHOWN

Linen & Twisted Wool

NYMPHEA
Thin-Felted Wool & Twisted Wool

NYMPHEA
Thin-Felted Wool & Twisted Wool

NYMPHEA
Linen & Twisted Wool

NYMPHEA

11" x 16" SECTION ROTATED